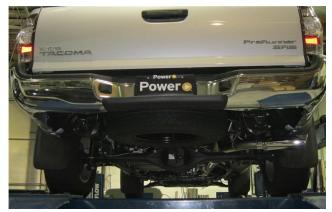

**Step 5.** Once a final position has been chosen for the new exhaust system, evenly tighten all clamps from front to rear using the torque specifications on page one of the instructions. Inspect all fasteners after 25-50 miles of operation and re-tighten if necessary.