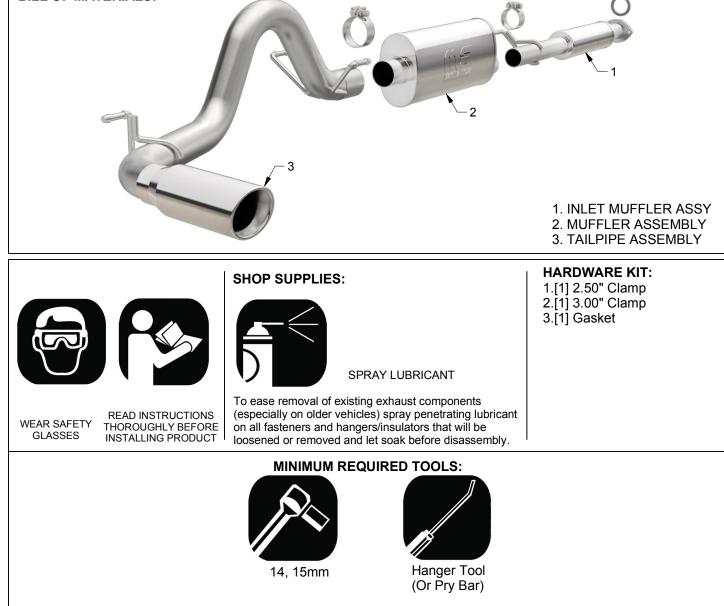

## INSTALLATION

2016 TOYOTA TACOMA 3.5L CCLB PART NO. 19293

**BILL OF MATERIALS:** 