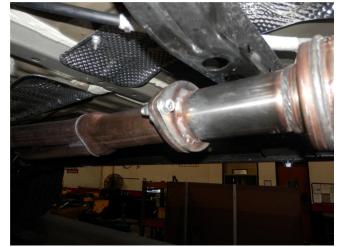

## **INSTALLATION INSTRUCTIONS**

**Step 1.** Begin removal of the OEM exhaust system by unbolting the two bolts attaching the exhaust to the catalytic converter. Do not discard or damage the OEM fasteners or rubber insulators as they will be used to install the new system.

**Step 2.** Disengage hangers from rubber insulators and remove the OEM exhaust.

**Step 3.** Begin installation of your new MAGNAFLOW system by attaching the Inlet Pipe Assembly to the catalytic converter outlet using the OEM fasteners and insulator. Keep all fasteners and clamps loose until final adjustment.