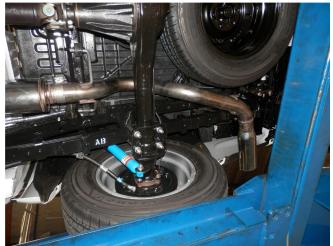

**Step 2.** Disengage hangers from rubber insulators and remove the OEM exhaust.

**Step 3.** Begin installation of your new MAGNAFLOW system by attaching the Inlet Pipe Assembly to the catalytic converter outlet using the OEM fasteners and insulator. Keep all fasteners and clamps loose until final adjustment.

**Step 4.** Next use the supplied 2.50" clamp to attach the Muffler Assembly to the Inlet Pipe. Finish by attaching the Tailpipe Assembly to the Muffler Assembly with the Supplied 3.00" clamp and fitting the hangers into the insulators.