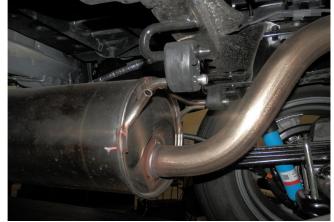

**Step 4.** Next use the supplied 2.50" clamp to attach the Muffler Assembly to the Inlet Pipe. Finish by attaching the Tailpipe Assembly to the Muffler Assembly with the Supplied 3.00" clamp and fitting the hangers into the insulators.

**Step 5.** Once a final position has been chosen for the new exhaust system, evenly tighten all clamps from front to rear using the torque specifications on page one of the instructions. Inspect all fasteners after 25-50 miles of operation and re-tighten if necessary.