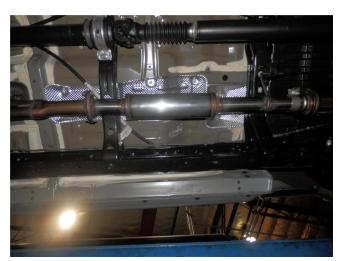

## **INSTALLATION INSTRUCTIONS**

**Step 1.** Begin removal of the OEM exhaust system by unbolting the two bolts attaching the exhaust to the catalytic converter. Do not discard or damage the OEM fasteners or rubber insulators as they will be used to install the new system.

**Step 2.** Disengage hangers from rubber insulators and remove the OEM exhaust.

**Step 3.** Begin installation of your new MAGNAFLOW system by attaching the Inlet Pipe Assembly to the catalytic converter outlet using the OEM fasteners and insulator. Keep all fasteners and clamps loose until final adjustment.

**Step 4.** Next use the supplied 2.50" clamp to attach the Muffler Assembly to the Inlet Pipe. Finish by attaching the Tailpipe Assembly to the Muffler Assembly with the Supplied 3.00" clamp and fitting the hangers into the insulators.