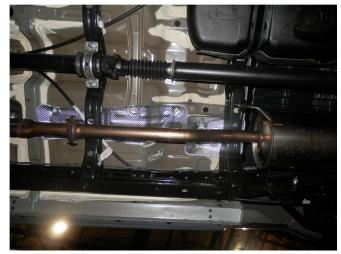

## **INSTALLATION INSTRUCTIONS**

**Step 1.** Begin removal of the OEM exhaust system by unbolting the two bolts attaching the exhaust to the catalytic converter. Do not discard or damage the OEM fasteners or rubber insulators as they will be used to install the new system.

**Step 2.** Disengage hangers from rubber insulators and remove the OEM exhaust.

**Step 3.** Begin installation of your new MAGNAFLOW system by attaching the Inlet Pipe Assembly to the catalytic converter outlet using the OEM fasteners and insulator. Keep all fasteners and clamps loose until final adjustment.