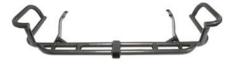

### **REQUIRED MATERIALS**

4 ct. 1/2"-13x1-1/2" Bolts Part Number: 120113-1

4 ct. Washers Part Number: 120012-1

**1 ct.** Bumper Part Number: 120109-1