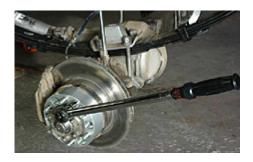

## Instructions for installation:

Remove wheel.

Apply a small amount of anti-seize or WD-40 to wheel and spacer studs.

Slide wheel spacer onto hub. Use nuts provided with wheel spacers to attach spacer. To tighten nuts, use a thin wall 13/16" spark plug socket.

Torque nuts to 100 lbs.

Install wheel onto spacer, and use original nuts to attach wheel to spacer.

Torque wheel nuts to 100 lbs.

After truck has been driven 100 miles, the wheels should be removed and wheel spacer nuts should be retorqued to 100 lbs.