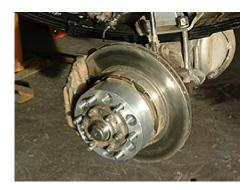

## Instructions for installation:

Remove wheel.

Apply a small amount of anti-seize or WD-40 to wheel and spacer studs.

Slide wheel spacer onto hub. Use nuts provided with wheel spacers to attach spacer. To tighten nuts, use a thin wall 13/16" spark plug socket.